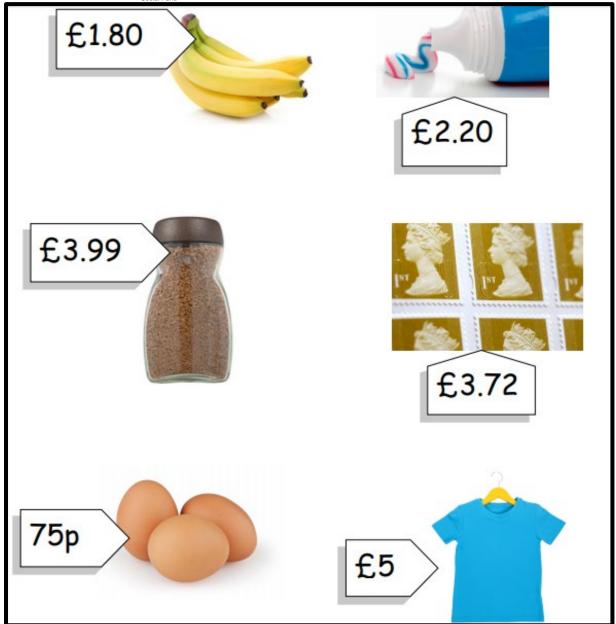

## How much?

d. Electricity = 
$$£50$$

- 5.) Look at the prices of each item and work out the total of the items.
- a. Eggs = .....
- b. Jar of coffee + T-shirt = .....
- c. 2 tubes of toothpaste = .....
- d. Stamps = .....
- e. Banana + toothpaste = .....